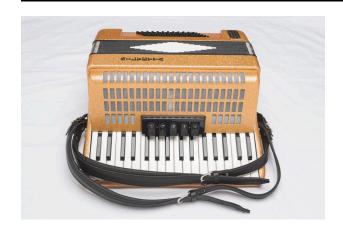

## Description

72 bass buttons, 34 keys, 5 switches. Plastic casing with gold-speckle finish. 18-fold bellows with white lining and

black edging, especially on front where a white diamond-shaped pattern has been applied. Two black leather straps snap to body of accordion, fastening the bellows shut when not in use. Padded black leather hand strap on bass side. Small white button on bass side, which releases air from wind chamber when depressed. Four rubber feet on bass side.